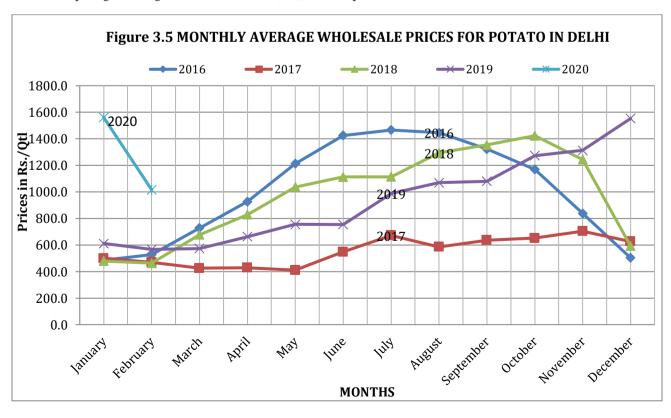

### 3. MARKET ARRIVALS AND WHOLESALE PRICES

- State-wise monthly market arrivals and average wholesale prices of Potato for the month of February, 2020, January, 2020 (previous month) and February, 2019 (corresponding month of previous year) are given in Table-3.1.
- The arrivals were less in February 2020 as compared to corresponding month of previous year. It was also less compared to previous month. However, the prices in February, 2020 has decreased when compared to previous month but still higher when compared to corresponding month of previous year.
- All India Monthly Market Arrivals and Average Wholesale Prices from January 2016 to February 2020 along with Delhi market are given from Table 3.2 to Table 3.5.
- Last year (i.e. in 2018-19), there was a loss of production of 20 Lakh Tonnes in West Bengal due to unseasonal rains in the last week of February, 2019. This led to less storage, better wholesale prices in November-December, 2019 as compared to November-December, 2018.

Source: http://agmarknet.gov.in/PriceTrends/SA\_Pri\_Month.aspx

Table-3.5: MONTHLY AVERAGE WHOLESALE PRICES OF POTATO IN DELHI

(Rs./Qtl.)

|           | 2016   | 2017  | 2018   | 2019   | 2020   |
|-----------|--------|-------|--------|--------|--------|
| January   | 485.8  | 500.3 | 479.7  | 610.9  | 1560.5 |
| February  | 527.5  | 470.2 | 463.3  | 566.9  | 1016.1 |
| March     | 728.2  | 425.6 | 677.3  | 573.2  |        |
| April     | 927.4  | 428.5 | 829.0  | 662.6  |        |
| May       | 1212.8 | 410.6 | 1036.4 | 756.0  |        |
| June      | 1425.1 | 548.5 | 1112.8 | 754.9  |        |
| July      | 1465.7 | 671.9 | 1113.6 | 987.5  |        |
| August    | 1446.0 | 585.3 | 1292.9 | 1069.0 |        |
| September | 1322.9 | 636.4 | 1354.2 | 1079.7 |        |
| October   | 1169.4 | 651.9 | 1423.2 | 1272.3 |        |
| November  | 837.1  | 703.6 | 1243.8 | 1312.5 |        |
| December  | 503.5  | 626.0 | 592.9  | 1552.7 |        |