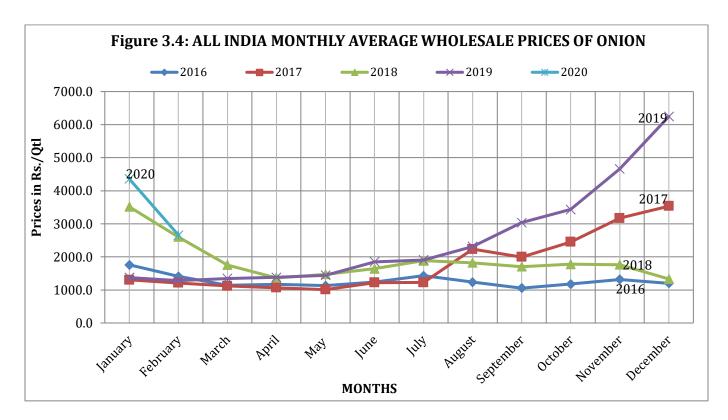

### 3. MARKET ARRIVALS AND WHOLESALE PRICES OF ONION

- State-wise monthly market arrivals and average wholesale prices of Onion for the month of February, 2020, January, 2020 (previous month) and February, 2019 (corresponding month of previous year) are given in Table-3.1.
- The arrivals were less in February 2020 as compared to corresponding month of previous year on account of less late kharif production. However, arrivals of February, 2020 were more as compared to previous month i.e. January, 2020 which significantly reduce wholesale prices.
- All India Monthly Market Arrivals and Average Wholesale Prices from January 2016 to February 2020 along with Delhi market are given from Table 3.2 to Table 3.5.

# (Prices in Rs/Quintal)

| Month     | 2016   | 2017   | 2018   | 2019   | 2020    |
|-----------|--------|--------|--------|--------|---------|
| January   | 1759.7 | 1302.2 | 3514.1 | 1374.8 | 4358.15 |
| February  | 1407.4 | 1210.7 | 2603.2 | 1243.8 | 2660.02 |
| March     | 1142.5 | 1117.2 | 1755.2 | 1344.3 |         |
| April     | 1169.1 | 1066.7 | 1367.0 | 1379.2 |         |
| May       | 1129.8 | 1009.1 | 1473.2 | 1445.5 |         |
| June      | 1235.1 | 1220.4 | 1639.4 | 1849.4 |         |
| July      | 1431.1 | 1227.4 | 1883.1 | 1908.6 |         |
| August    | 1234.9 | 2234.3 | 1821.4 | 2313.5 |         |
| September | 1053.7 | 1996.0 | 1702.2 | 3036.0 |         |
| October   | 1175.5 | 2452.2 | 1777.6 | 3433.6 |         |
| November  | 1315.4 | 3172.9 | 1760.7 | 4661.2 |         |
| December  | 1198.9 | 3532.9 | 1331.2 | 6244.8 |         |