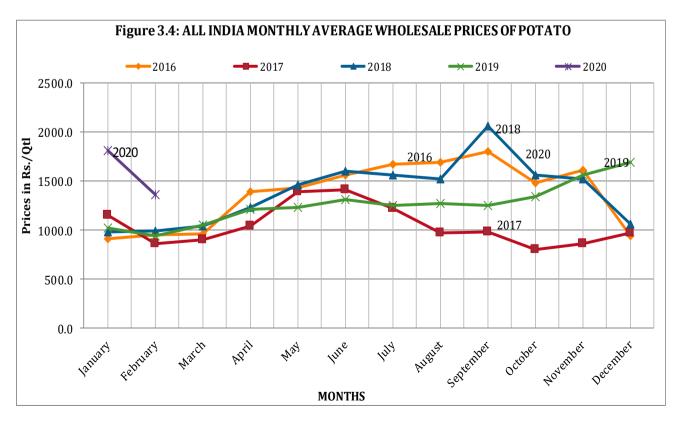

### 3. MARKET ARRIVALS AND WHOLESALE PRICES

- State-wise monthly market arrivals and average wholesale prices of Potato for the month of February, 2020, January, 2020 (previous month) and February, 2019 (corresponding month of previous year) are given in Table-3.1.
- The arrivals were less in February 2020 as compared to corresponding month of previous year. It was also less compared to previous month. However, the prices in February, 2020 has decreased when compared to previous month but still higher when compared to corresponding month of previous year.
- All India Monthly Market Arrivals and Average Wholesale Prices from January 2016 to February 2020 along with Delhi market are given from Table 3.2 to Table 3.5.
- Last year (i.e. in 2018-19), there was a loss of production of 20 Lakh Tonnes in West Bengal due to unseasonal rains in the last week of February, 2019. This led to less storage, better wholesale prices in November-December, 2019 as compared to November-December, 2018.

Source: http://agmarknet.gov.in/PriceTrends/SA\_TotalArrival.aspx

Table-3.4: ALL INDIA MONTHLY AVERAGE WHOLESALE PRICES OF POTATO

Prices in Rs/Quintal

|           | 2016   | 2017    | 2018   | 2019    | 2020   |
|-----------|--------|---------|--------|---------|--------|
| January   | 912.1  | 1150.65 | 985.3  | 1024.62 | 1811.5 |
| February  | 949.8  | 861.99  | 995.1  | 946.30  | 1363.1 |
| March     | 962.2  | 906.2   | 1045.8 | 1050.7  |        |
| April     | 1391.6 | 1040.1  | 1234.1 | 1210.6  |        |
| May       | 1427.9 | 1390.0  | 1465.1 | 1234.1  |        |
| June      | 1559.9 | 1410.3  | 1600.0 | 1316.3  |        |
| July      | 1668.7 | 1219.5  | 1560.8 | 1254.4  |        |
| August    | 1696.6 | 972.5   | 1523.9 | 1276.3  |        |
| September | 1806.5 | 979.4   | 2064.8 | 1249.9  |        |
| October   | 1484.9 | 802.4   | 1557.1 | 1337.6  |        |
| November  | 1611.9 | 866.4   | 1522.2 | 1561.5  |        |
| December  | 944.9  | 971.0   | 1057.8 | 1690.4  |        |