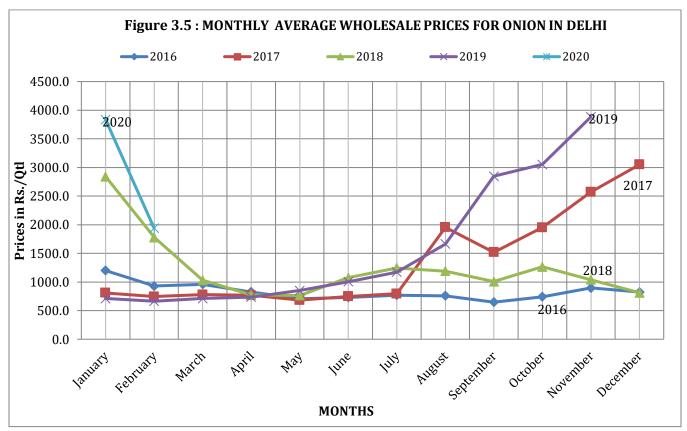

### 3. MARKET ARRIVALS AND WHOLESALE PRICES OF ONION

- State-wise monthly market arrivals and average wholesale prices of Onion for the month of February, 2020, January, 2020 (previous month) and February, 2019 (corresponding month of previous year) are given in Table-3.1.
- The arrivals were less in February 2020 as compared to corresponding month of previous year on account of less late kharif production. However, arrivals of February, 2020 were more as compared to previous month i.e. January, 2020 which significantly reduce wholesale prices.
- All India Monthly Market Arrivals and Average Wholesale Prices from January 2016 to February 2020 along with Delhi market are given from Table 3.2 to Table 3.5.

Source: Prices: http://agmarknet.gov.in/PriceTrends/SA\_Pri\_Month.aspx

Table-3.5: MONTHLY AVERAGE WHOLESALE PRICES OF ONION IN DELHI

Unit (Rs./Qtl.)

|           | 2016   | 2017   | 2018   | 2019   | 2020   |
|-----------|--------|--------|--------|--------|--------|
| January   | 1199.3 | 807.8  | 2841.7 | 710.7  | 3835.7 |
| February  | 929.5  | 744.4  | 1778.1 | 663.5  | 1938.9 |
| March     | 960.6  | 777.4  | 1030.4 | 712.0  |        |
| April     | 825.8  | 768.3  | 775.1  | 735.7  |        |
| May       | 704.4  | 683.7  | 763.4  | 850.0  |        |
| June      | 730.0  | 747.8  | 1073.7 | 1004.6 |        |
| July      | 770.3  | 795.2  | 1244.6 | 1173.5 |        |
| August    | 757.4  | 1956.0 | 1188.2 | 1663.3 |        |
| September | 646.8  | 1517.8 | 1006.0 | 2846.4 |        |
| October   | 743.0  | 1951.7 | 1264.5 | 3051.7 |        |
| November  | 894.3  | 2571.4 | 1036.9 | 3883.1 |        |
| December  | 823.5  | 3049.6 | 810.8  | NA     |        |