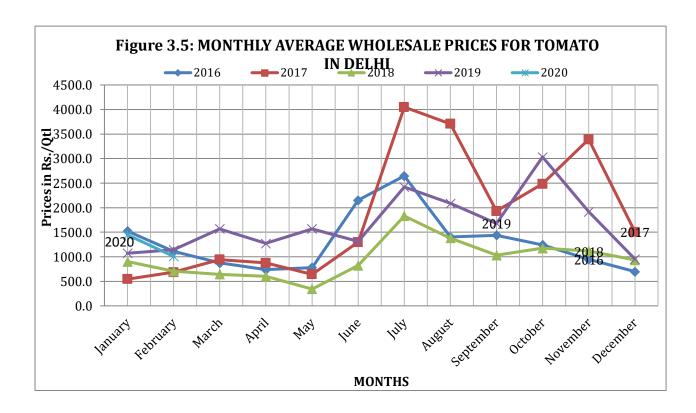

Source: http://agmarknet.gov.in/PriceTrends/SA\_Pri\_Month.aspx

Table-3.5: MONTHLY AVERAGE WHOLESALE PRICES OF TOMATO IN DELHI

(Prices in Rs/Quintal)

| Month     | 2015   | 2016   | 2017   | 2018   | 2019   |
|-----------|--------|--------|--------|--------|--------|
| January   | 1523.0 | 543.8  | 900.9  | 1072.7 | 1445.9 |
| February  | 1110.7 | 684.4  | 704.5  | 1141.5 | 1008.1 |
| March     | 876.1  | 943.8  | 642.5  | 1570.3 |        |
| April     | 736.0  | 875.1  | 600.0  | 1273.2 |        |
| May       | 780.6  | 643.8  | 342.1  | 1569.9 |        |
| June      | 2153.9 | 1298.6 | 823.5  | 1310.0 |        |
| July      | 2646.7 | 4049.7 | 1829.5 | 2423.2 |        |
| August    | 1404.2 | 3707.2 | 1381.2 | 2087.2 |        |
| September | 1438.7 | 1931.5 | 1032.5 | 1681.3 |        |
| October   | 1241.6 | 2484.2 | 1176.2 | 3033.3 |        |
| November  | 945.0  | 3390.8 | 1115.2 | 1918.0 |        |
| December  | 699.2  | 1506.2 | 931.8  | 954.2  |        |

 $Source: http://agmarknet.gov.in/PriceTrends/SA\_Pri\_Month.aspx$ 