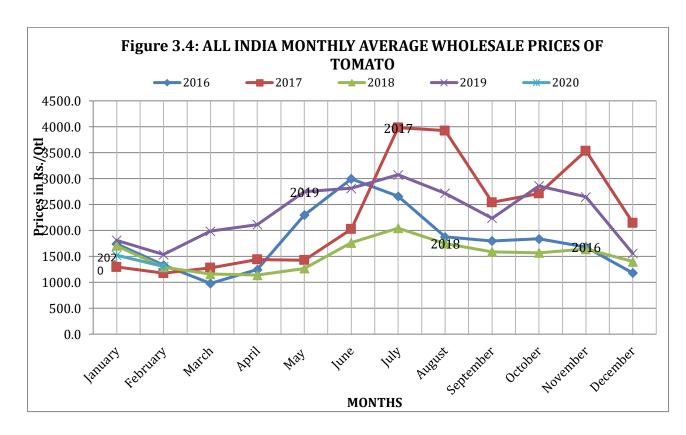

## 3. MARKET ARRIVALS AND WHOLESALE PRICES

- State-wise monthly market arrivals and average wholesale prices of Tomato for the month of February, 2020, January, 2020 (previous month) and February, 2019 (corresponding month of previous year) are given in Table-3.1
- It reflects higher arrivals, with lower prices, during February 2020, as compared to previous month and corresponding month of previous year.
- All India Monthly Market Arrivals and Average Wholesale Prices from January 2016 to February 2020 along with Delhi market are given from Table 3.2 to Table 3.5.

Source: http://agmarknet.gov.in/PriceTrends/SA\_TotalArrival.aspx

Table-3.4: ALL INDIA MONTHLY AVERAGE WHOLESALE PRICES OF TOMATO

(Prices in Rs/Quintal)

| Month     | 2016   | 2017   | 2018   | 2019   | 2020   |
|-----------|--------|--------|--------|--------|--------|
| January   | 1742.0 | 1294.4 | 1705.9 | 1811.5 | 1522.2 |
| February  | 1331.5 | 1177.5 | 1293.1 | 1552.2 | 1306.3 |
| March     | 979.1  | 1279.0 | 1160.0 | 1986.2 |        |
| April     | 1246.9 | 1440.5 | 1140.5 | 2112.1 |        |
| May       | 2297.3 | 1427.5 | 1266.1 | 2747.6 |        |
| June      | 2995.3 | 2026.1 | 1764.2 | 2812.9 |        |
| July      | 2658.4 | 3983.7 | 2044.5 | 3074.8 |        |
| August    | 1876.0 | 3927.0 | 1750.6 | 2718.8 |        |
| September | 1797.8 | 2543.5 | 1588.6 | 2236.7 |        |
| October   | 1839.8 | 2712.1 | 1568.5 | 2861.6 |        |
| November  | 1682.2 | 3537.1 | 1639.5 | 2647.1 |        |
| December  | 1181.1 | 2147.8 | 1399.2 | 1557.7 |        |